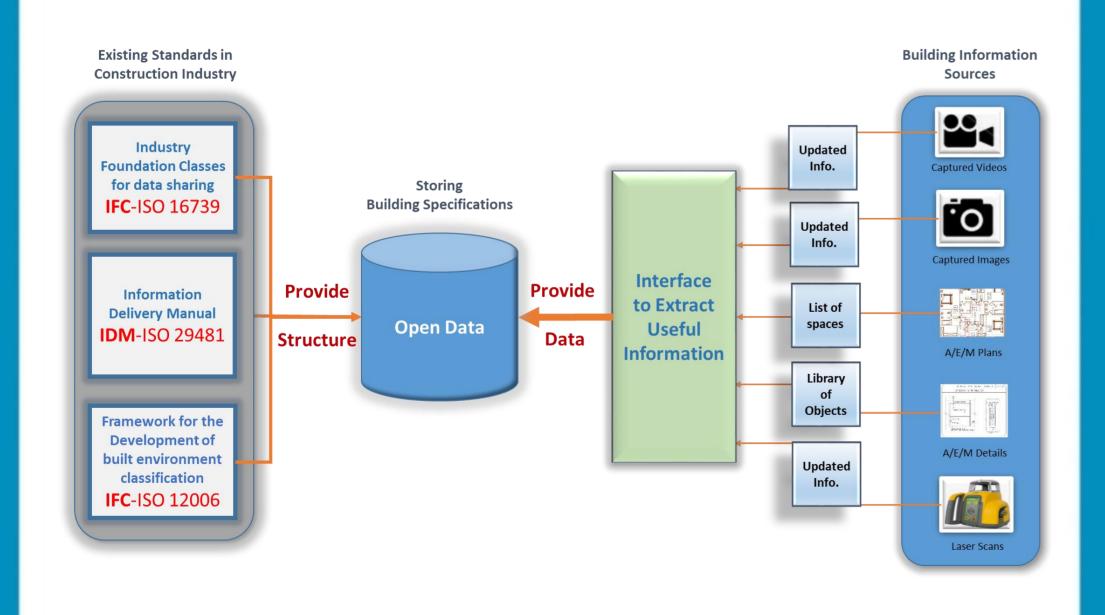

## ☐ Initial Proposed Solution

 Storing Building information and live data from various sources in and open database comply with construction industry standards