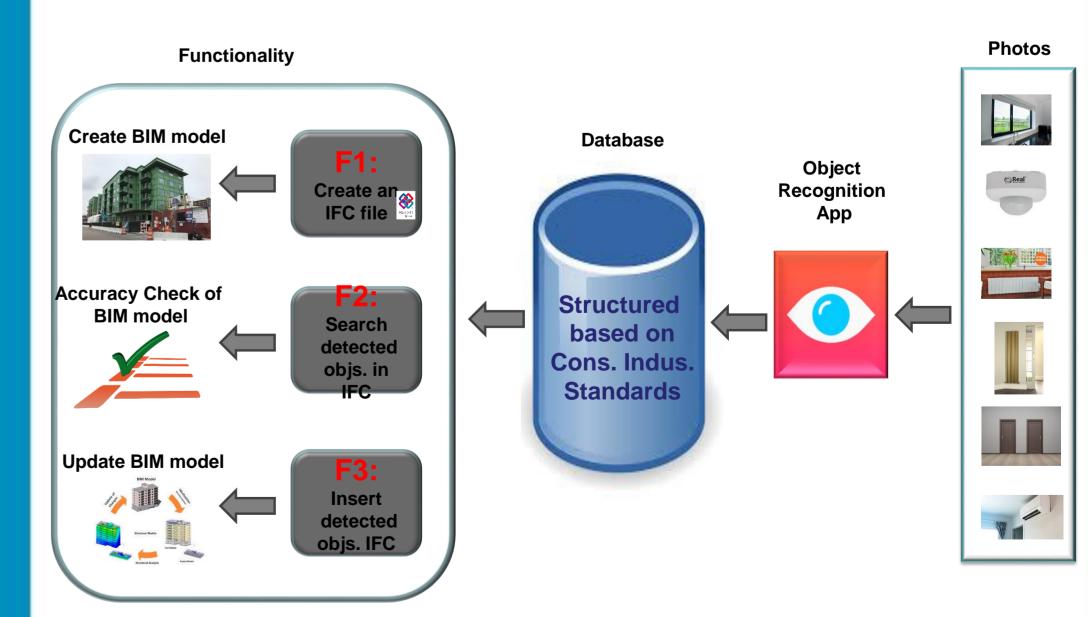

## **□** Expected Result

 An application to collect live data from various sources and integrate them with the existing BIM models