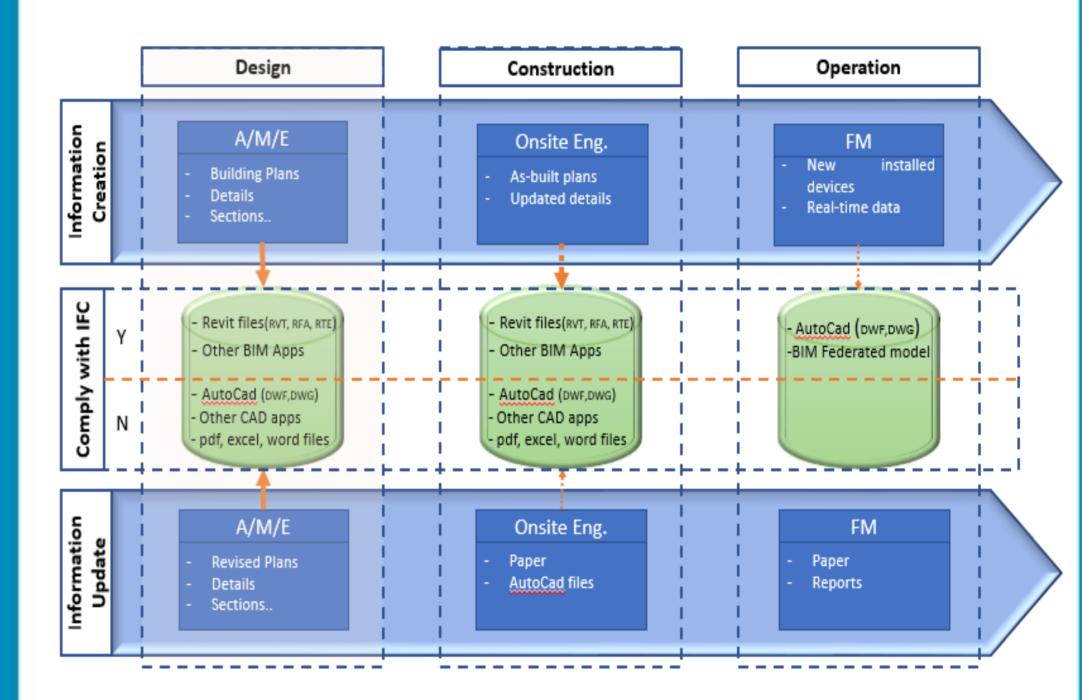

## **☐** Motivation & Problem Statement

- Integrate building information with live data from various sources
- Inability to: Collect, Share, Access

Exploring information flow during the information life cycle for buildings